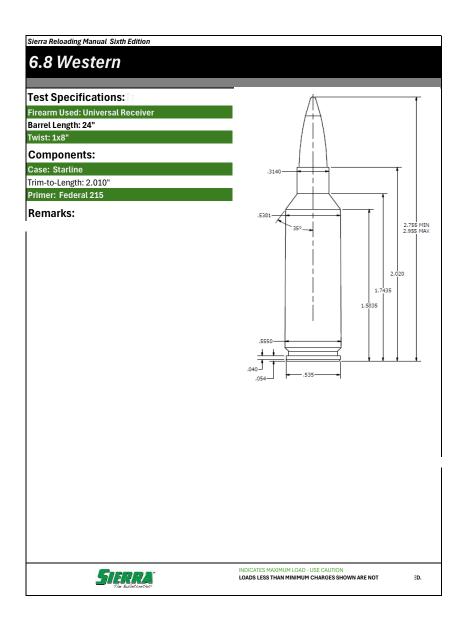

# 6.8 WESTERN

# 65,000 PSI

|   |           | Bullet | Caliber | Weight | Туре |      | C.O.     | A.L. |
|---|-----------|--------|---------|--------|------|------|----------|------|
|   |           | #1835  | 0.277   | 140    | HPBT |      | 2.68     | 35   |
|   |           |        |         |        |      |      |          |      |
|   |           | #4440  | 0.277   | 140    | TGK  |      | 2.88     | 35   |
|   |           |        |         |        |      |      |          |      |
|   |           | #1845  | 0.277   | 140    | SBT  |      | 2.75     | 57   |
|   |           |        |         |        |      |      |          |      |
|   |           |        |         |        |      |      |          |      |
| D | Malastina | 0000   | 0050    | 0050   | 0400 | 0450 | 2000 000 | -    |